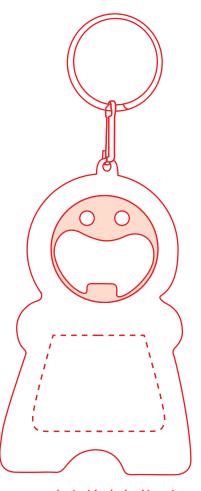

## key-006-bottle-opener-w-keylight-and-tape-measure-keychain-21105

Imprint Area: 1-3/8"w x 1"h

Your text must be inside dashed imprint area.

## Product Dimensions:4-5/8"w x 2"h x 3/8"dia.

Please Outline All Fonts Before Submitting File

1-Color Imprint Available

Method Imprint: 1 Color Process, No Raster Files

Halftones 5-100%

Minimum Pt. Size: 6 pt

<u>A Bb-CC Dd-FC-Ff-G9-Hh</u> − ; 6pt Height

Actual Size

Your smallest text can not be smaller than 6pt in height.

Minimum Line Wt: 0.5

Line weight must be at least 0.5

Imprint Area: 1-3/8"w x 1"h

Font Used: **Conduit ITC Bold**Font Point Used: 21pt