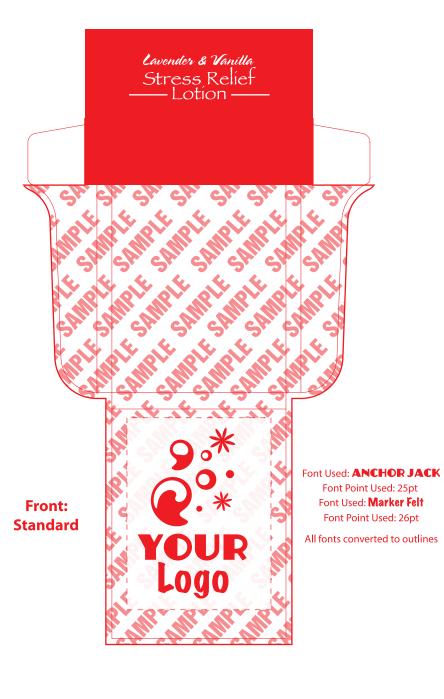

Your text will be at 100% percent Your text must be inside dashed imprint area.

| <b>Product Dimensions:</b> 1-3/4"w<br>Please Outline All Fonts Before Submitti<br>1-Color Imprint Available<br>Method Imprint: <b>4-Color Process,</b> No<br>Halftones Not Available | ing File                                                     |
|--------------------------------------------------------------------------------------------------------------------------------------------------------------------------------------|--------------------------------------------------------------|
| Minimum Pt. Size: 5 pt                                                                                                                                                               | Your smallest text can not<br>be smaller then 5pt in height. |
| Minimum Line Wt: .7                                                                                                                                                                  |                                                              |
| Line weight must be at le                                                                                                                                                            | and 7                                                        |