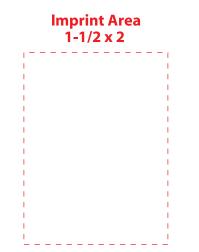

Your text will be at 100% percent Your text must be inside dashed imprint area.

| <b>Product Dimensions:</b> 1-3/4"w<br>Please Outline All Fonts Before Submitti<br>1-Color Imprint Available<br>Method Imprint: <b>4-Color Process,</b> No<br>Halftones Not Available | ing File                                                     |
|--------------------------------------------------------------------------------------------------------------------------------------------------------------------------------------|--------------------------------------------------------------|
| Minimum Pt. Size: 5 pt                                                                                                                                                               | Your smallest text can not<br>be smaller then 5pt in height. |
| Minimum Line Wt: .7                                                                                                                                                                  |                                                              |
| Line weight must be at le                                                                                                                                                            | and 7                                                        |