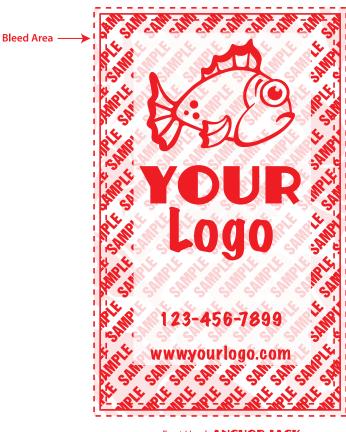

Minimum Pt. Size: 5 pt

E<del>C</del> Ff G9-Hh H-J-Kk - -

Your smallest text can not be smaller then 5pt in height.

Actual Size

Minimum Line Wt: .5

- Line weight must be at least .5

Font Used: **ANCHOR JACK** Font Point Used: 37pt Font Used: **Marker Felt** Font Point Used: 39pt, 13pt

All fonts converted to outlines