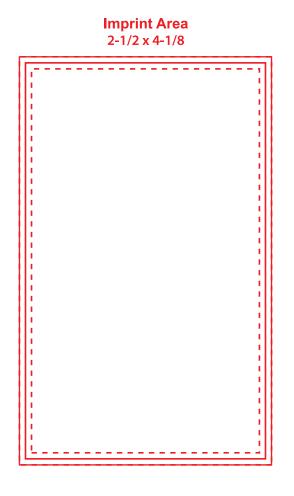

## **Product Dimensions:** 2-1/2"w x 4-1/8"h x 20mil

Please Outline All Fonts Before Submitting File Method Imprint: **4-color process.** Full bleed available Raster Files (digital photos) should be 300 DPI. Halftones 10-95% at 120 lpi

Minimum Pt. Size: 5 pt

E<del>C</del> Ff G9-Hh H-J-Kk - -

Your smallest text can not be smaller then 5pt in height.

Actual Size

Minimum Line Wt: .5

- Line weight must be at least .5

Font Used: **ANCHOR JACK** Font Point Used: 37pt Font Used: **Marker Felt** Font Point Used: 39pt, 13pt