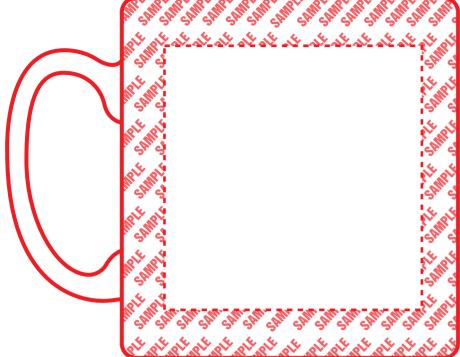

**FRONT** 

Imprint Area 2-3/4" x 2-3/4"

## .\_\_\_\_

Imprint Area 2-3/4" x 2-3/4"

**FRONT** 

Your text will be at 100% percent Your text must be inside dashed imprint area.

Product Dimensions: 4-3/4"w x 4"h, 3-1/8" dia.

Please Outline All Fonts Before Submitting File