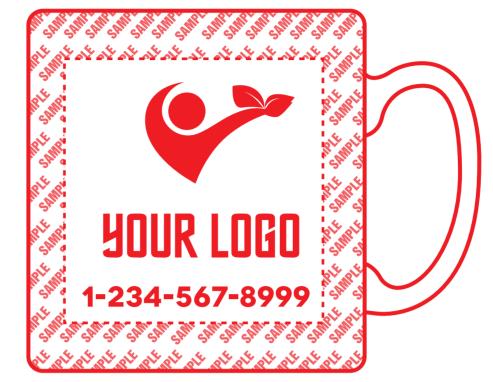

## **BACK**

Imprint Area 2-3/4" x 2-3/4"

Font Used: **NEBULA**Font Point Used: 87pt

Font Used: **NOVECENTO WIDE** 

Font Point Used: 19pt

All fonts converted to outlines

## **BACK**

Imprint Area 2-3/4" x 2-3/4"

Your text will be at 100% percent Your text must be inside dashed imprint area.