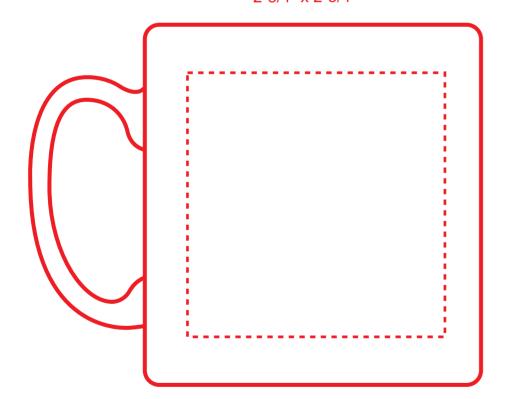

**FRONT** 

Imprint Area 2-3/4" x 2-3/4"

## .\_\_\_\_

Imprint Area 2-3/4" x 2-3/4"

**FRONT** 

Your text will be at 100% percent Your text must be inside dashed imprint area.

Product Dimensions: 4-3/4"w x 4"h, 3-1/8" dia.

Please Outline All Fonts Before Submitting File